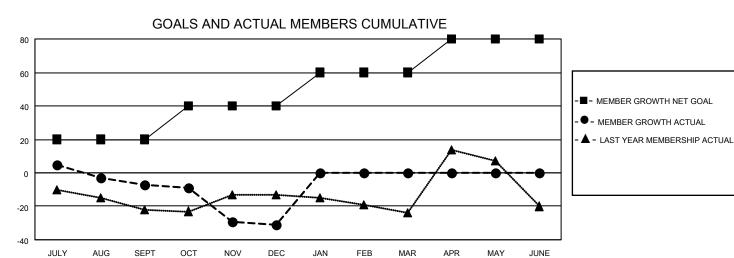

## District 5M 5

| Clubs RESULTS FOR 2021-2022 |   |   |   | Members  RESULTS FOR 2021-2022 |    |    |    |
|-----------------------------|---|---|---|--------------------------------|----|----|----|
|                             |   |   |   |                                |    |    |    |
| JULY/AUG/SEPT               | 0 | 0 | 0 | JULY/AUG/SEPT                  | 20 | 22 | 27 |
| OCT/NOV/DEC                 | 1 | 0 | 0 | OCT/NOV/DEC                    | 20 | 38 | 59 |
| JAN/FEB/MAR                 | 0 | 0 | 0 | JAN/FEB/MAR                    | 20 | 0  | 0  |
| APR/MAY/JUNE                | 1 | 0 | 0 | APR/MAY/JUNE                   | 20 | 0  | 0  |